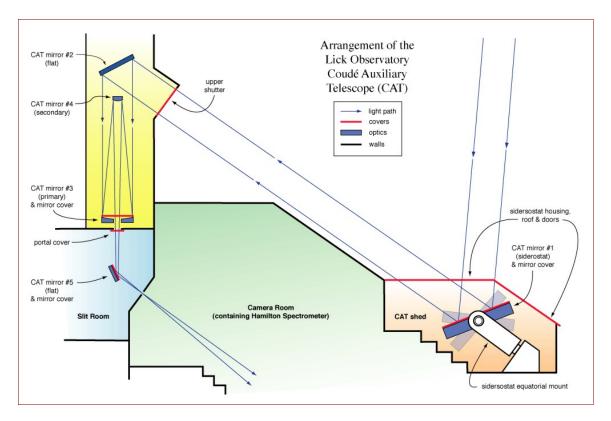

## LICK OPTICS INSPECTION AND CLEANING SCHEDULE

## 

\_\_\_\_

| Optic # | Optic Notes                                                                                              | Procedures                                                             |
|---------|----------------------------------------------------------------------------------------------------------|------------------------------------------------------------------------|
| #1      | SiO overcoated aluminum<br>Subjected to extreme moisture<br>Up facing mirror – Protective cover          | Inspect and wash monthly                                               |
| #2      | SiO overcoated aluminum<br>Subjected to moderate moisture<br>Down facing mirror – Protective enclosure   | Inspect every 6 months<br>Wash as needed                               |
| #3      | SiO overcoated aluminum<br>Subjected to moderate moisture<br>Up facing primary mirror – Protective cover | Inspect monthly<br>Co <sub>2</sub> every other month<br>Wash as needed |
| #4      | SiO overcoated aluminum<br>Subjected to moderate moisture<br>Down facing secondary mirror                | Inspect every 6 months<br>Wash as needed                               |
| #5      | Unsure of coating<br>Up facing mirror – Protective cover                                                 | Inspect monthly Remove & wash as needed                                |